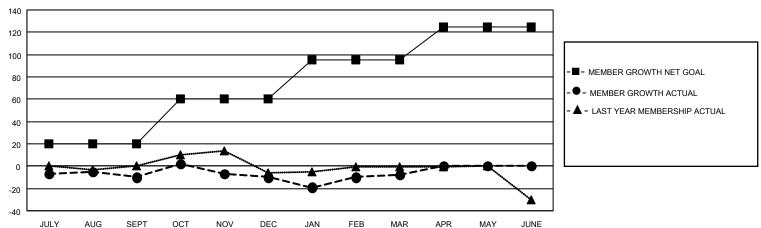

#### GOALS AND ACTUAL MEMBERS CUMULATIVE

| DROPPED CLUBS: 0 |     | 32 CLUBS OF 45 ADDED 1 OR<br>MORE NEW MEMBERS | GENDER DISTRIBUTION           |              |  |
|------------------|-----|-----------------------------------------------|-------------------------------|--------------|--|
|                  |     | MORE NEW MEMBERS                              | MALE 841 (67.                 |              |  |
|                  |     |                                               | FEMALE                        | 396 (32.01%) |  |
| DROPPED MEMBERS  |     |                                               | NON BINARY                    | 0 (0.00%)    |  |
|                  |     |                                               | PREFER NOT TO ANSWER          | 0 (0.00%)    |  |
| DECEASED         | 17  |                                               |                               |              |  |
| CLUB CANCELLED   | 0   | CLICK HERE FOR CUMULATIVE                     | TOTAL FAMILY UNIT MEMBERS 239 |              |  |
| OTHER            | 85  | MEMBERSHIP DATA                               |                               |              |  |
| TOTAL            | 102 |                                               | FAMILY MEMBERS PAYING HAI     | LF DUES 121  |  |
|                  |     |                                               |                               |              |  |